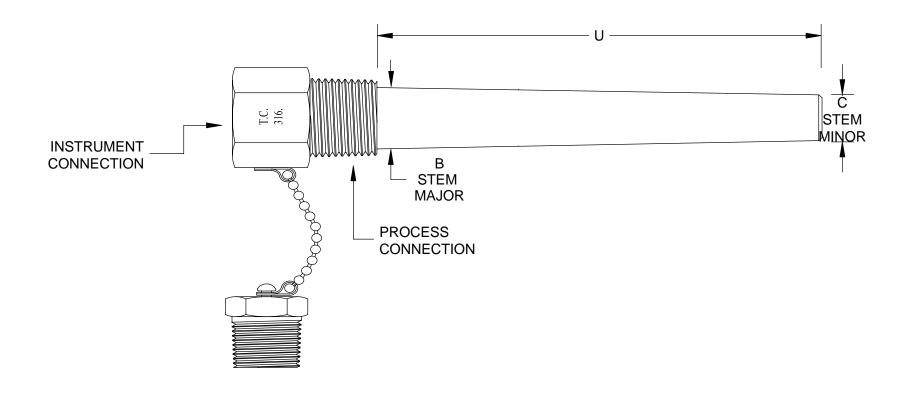

BAR STOCK TAPER
DESIGN THERMOWELL
WITH PLUG AND CHAIN

## **TEMPERATURE CONTROLS PTY LTD**

Certificate No:QEC 14412 AS/NZS 9001:2000

## **CONDITIONS**

THIS DRAWING IS OUR EXCLUSIVE PROPERTY AND MUST NOT BE COPIED OR HANDED TO ANY OTHER PARTIES WITH OUT WRITTEN PERMISSION. IT SHALL BE RETURNED UPON REQUEST

SYDNEY: 7 YAMMA ST SEFTON, NSW 2162 PHONE: (02) 9721 8644 FAX: (02) 9738 9339 MELBOURNE: UNIT 8 / 280 WHITEHALL ST YARRAVILLE VIC 3013

YARRAVILLE VIC 3013 PHONE: (03) 9687 0000 FAX: (03) 9687 1900

EMAIL :sales@temperature.com.au

TITLE

| SIZE : A4   | DATE : 21/08/12 | <b>DWG NO : SD 040</b> |
|-------------|-----------------|------------------------|
| SCALE : NTS | DRAWING BY R.M  | REV : 00               |